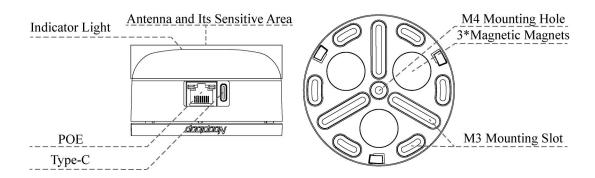

n and console data.



| Parameters              | Typical                 |
|-------------------------|-------------------------|
| Model                   | G1P                     |
| Dimensions              | Ф80*46mm                |
| Weight                  | 85g                     |
| Communication Interface | Type-C USB/POE Ethernet |
| Wireless Technology     | UWB                     |
| Working Frequency       | 8.0GHz                  |
| Coverage Radius         | Open Space 100m         |
| Networking Method       | MESH                    |
| Power Supply            | Type-C/POE              |
| Protection              | IPx3                    |
| Operating Temperature   | -30°C ~ 70°C            |
| Storage Temperature     | -40°C ~ 70°C            |



## **Structure**



**Dimensions**Unit: mm



## **Contact**

SZ Nooploop Technology Co.,Ltd.

 Email:
 sales@nooploop.com

 Tel:
 +86-0755-86680090

 Website:
 www.nooploop.com