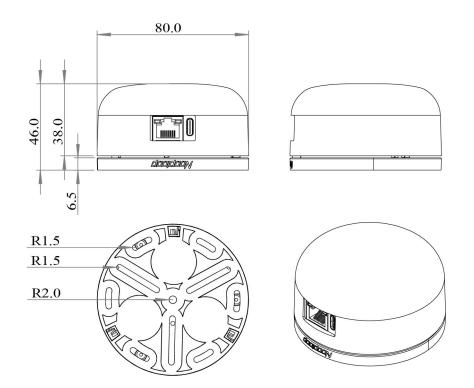

| Parameters              | Typical                 |
|-------------------------|-------------------------|
| Model                   | G1P                     |
| Dimensions              | Ф80*46mm                |
| Weight                  | 85g                     |
| Communication Interface | Type-C USB/POE Ethernet |
| Wireless Technology     | UWB                     |
| Working Frequency       | 8.0GHz                  |
| Coverage Radius         | Open Space 100m         |
| Networking Method       | MESH                    |
| Power Supply            | Type-C/POE              |
| Protection              | IPx3                    |
| Operating Temperature   | -30°C ~ 70°C            |
| Storage Temperature     | -40°C ~ 70°C            |

## **Structure**

**Dimensions**Unit: mm